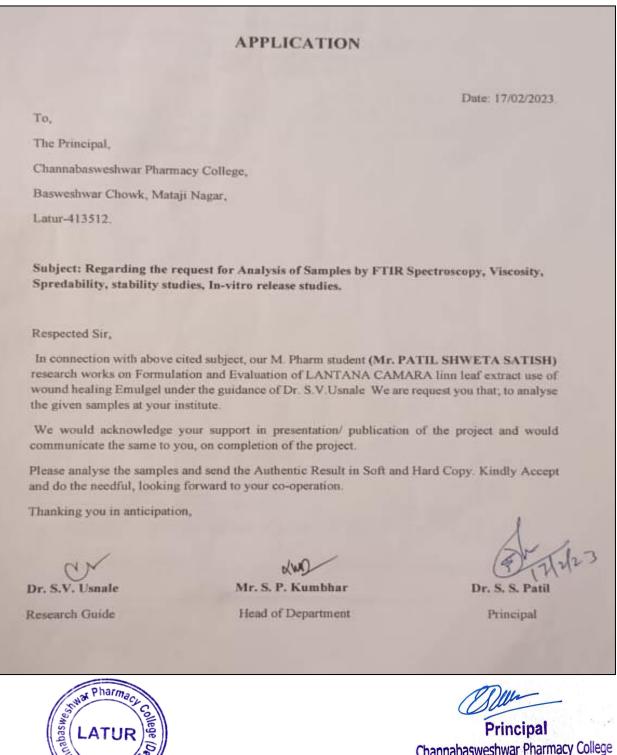

# 4. Application by Miss. Patil Shweta, student of Maharashtra College of Pharmacy on Date 17/02/2023 for Analysis of Samples by FTIR Spectroscopy.

Principal Channabasweshwar Pharmacy College (Degree), LATUR

# Requisition Form for Date 17/02/2023 to conduct research/Lab work of Miss. Patil Shweta

For Office Use Only Channabasweshwar Pharmacy College (Degree) Request No.: 03 Basweshwar Chowk, Kava Road, Latur-413512 Date: 17/2/23 Maharashtra, India. E-mail: channahasweshwar@gmail.com, Website: www.cdphl.org **REQUISITION FORM TO CONDUCT RESEARCH / LAB WORK** To. The Principal, Myself Mr./Ms./Dr. 9941 Shweta Satish M.Phanmagy (Il & yn) in College M.C.P. Milanga studying in class Sir, I would like to carry out my research work/project / lab work entitled Evaluation emulgel 0+ at your Institute. Herewith attached brief information regarding my proposed research /lab work. I agree to pay the charges for this research/lab work. Sir, please give me permission to conduct my study/work at your institute. Thanking you. shoeld. Student/Applicant Date: 17/2/2023 The research work / lab work stated above is Accepted / Not Accepted and Forwarded / Not Forwarded to Research Advisory Committee of college. Principal The research project / lab work entitled above is evaluated and has been Accepted / Not Accepted to perform at our research laboratories. The research project / lab work will assign to Prof. D.S. Gholve S.B. Designation Associate Pro POA for further activity. **Designated Authority Research Advisory Committee** The proposal is reviewed based on facility and feasibility available at institute and accepted for research work. The tentative cost of proposed work would be OI \*200 = After paying requisite amount your work will start tentative from date 17 02/2023 ssigned Faculty Page 1 of 2 Pharmac