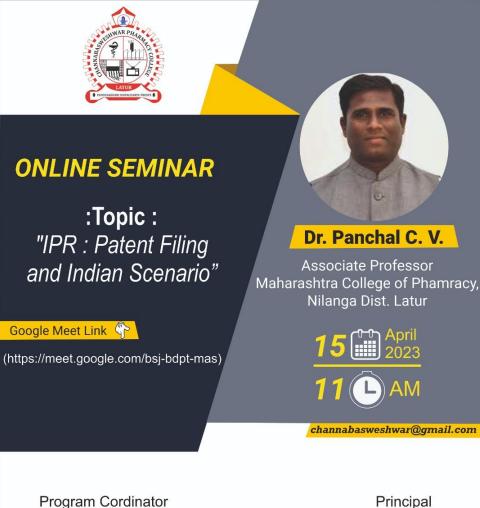

#### 5. Activity Name: Online Seminar on "IPR: Patent Filing & Indian Scenario"

#### **Notice of Program**

Date: - 13/04/2023

#### NOTICE

All the Faculty Members and B. Pharm. Final year students are hereby informed that, our college is organizing online seminar on topic "IPR: Patent Filing & Indian Scenario" by Resource Person Dr. Panchal C. V. on 15<sup>th</sup> April 2023 at 11:00 AM to 12:30PM through Google Meet (https://meet.google.com/bsj-bdpt-mas). So all the faculty members and B. Pharm. Final Year students should register online and attend the online seminar.

Dr. Bhusnure O. G. Principal Channabasweshwar Pharmacy College (Degree), LATUR

# **Program Flyer**