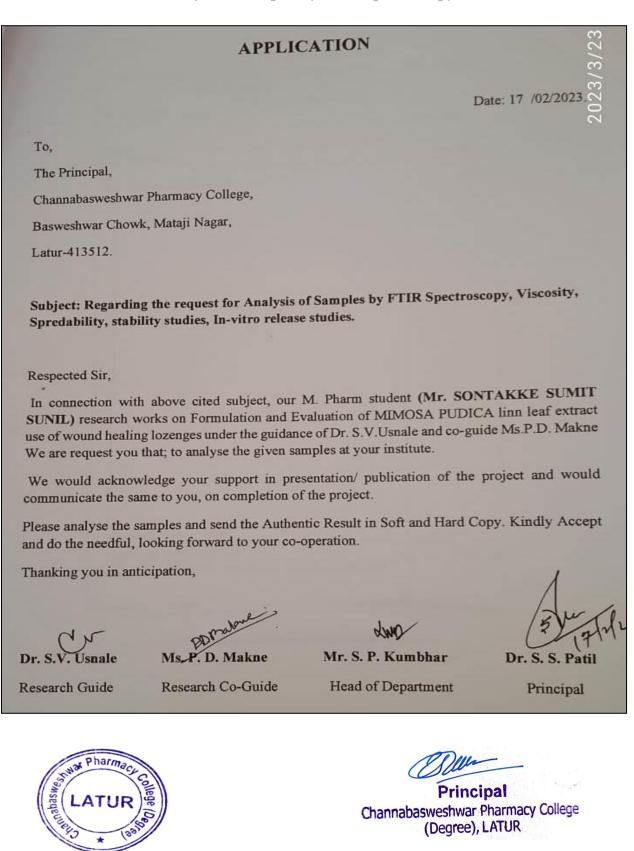

Date: 17 /02/2023 To, The Principal, Channabasweshwar Pharmacy College, Basweshwar Chowk, Mataji Nagar, Latur-413512. Subject: Regarding the request for Analysis of Samples by FTIR Spectroscopy, Viscosity, Spredability, stability studies, In-vitro release studies. Respected Sir, In connection with above cited subject, our M. Pharm student (Mr. SHUBHAM DAYANAND DONGRE) research works on Formulation and Evaluation of Flueggea leucopyrus leaf extract use of Antifungal Emulgel under the guidance of Mr.S. V. Garad We are request you that; to analyse the given samples at your institute. We would acknowledge your support in presentation/publication of the project and would communicate the same to you, on completion of the project. Please analyse the samples and send the Authentic Result in Soft and Hard Copy. Kindly Accept and do the needful, looking forward to your co-operation. Thanking you in anticipation, 2m2 Mr.S. V. Garad Mr. S. P. Kumbhar Dr. S. S. Patil Research Guide Head of Department Principal